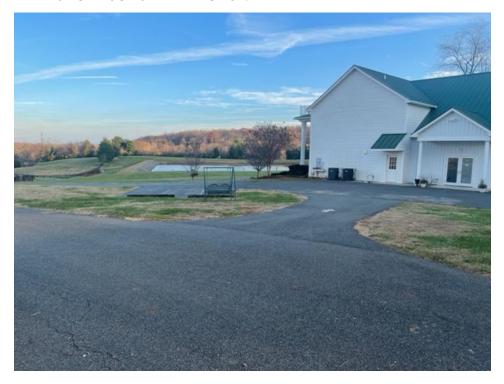

#### 4. PATH TO TURN OUT OF PARKING LOT:

#### **Option B:**

- -> As you approach the main building, keep to the right and go through the small parking lot.
- -> Make a left turn onto the path to turn around and have the passenger door parallel to the main building (use the marked up map for reference).