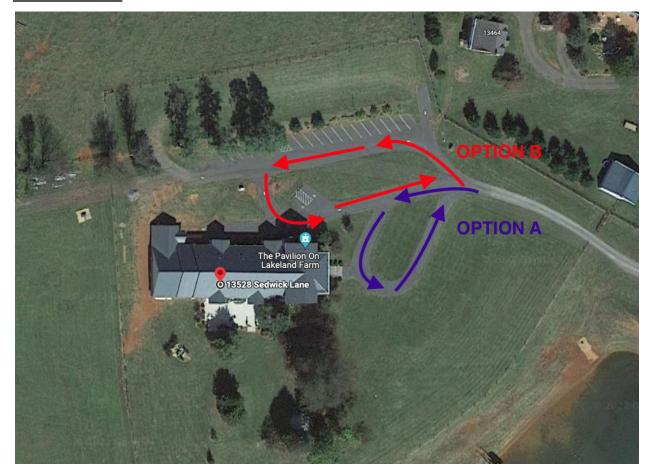

#### **ONSITE DIRECTIONS:**

Depending on the presence of other vehicles/vendors the drive has two options for dropping off passengers.

#### Option A:

-> Use the loop in front of the building to pickup./dropoff clients and turn around.

#### **Option B:**

- -> As you approach the main building, keep to the right and go through the small parking lot.
- -> Make a left turn onto the path to turn around and have the passenger door parallel to the main building (use the marked up map for reference).

### OVERHEAD MAP: