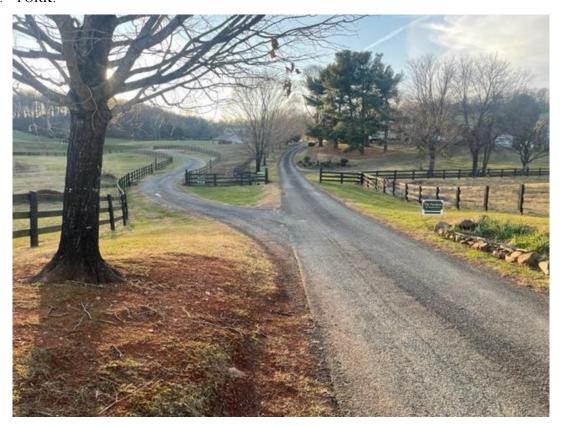

# 2. FORK:

#### **ROUTING TO LOCATION:**

- -> From Charlottesville, take VA-22 E, VA-231 N, and US-15 N.
- -> The left turn onto Sedwick Ln is easy to miss, so slow down ahead of time.
- -> Once you're on Sedwick Ln, head straight and follow the signs for The Pavillion.
- -> At the fork (see Photo 2), hang left and follow the path until you reach the venue.