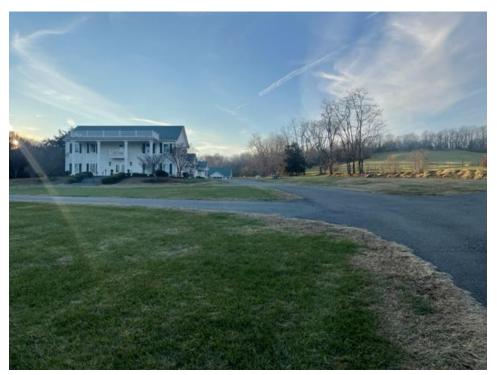

### 3. MAIN BUILDING:

#### Option A:

-> Use the loop in front of the building to pickup./dropoff clients and turn around.