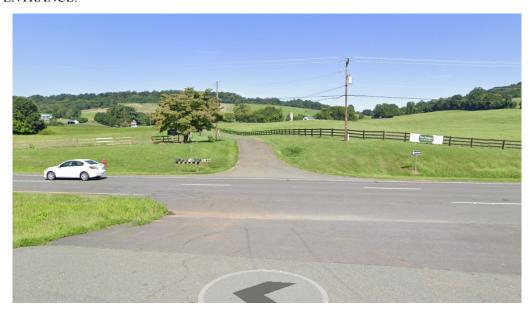

### 1. ENTRANCE:

#### **ROUTING TO LOCATION:**

- -> From Charlottesville, take VA-22 E, VA-231 N, and US-15 N.
- -> The left turn onto Sedwick Ln is easy to miss, so slow down ahead of time.
- -> Once you're on Sedwick Ln, head straight and follow the signs for The Pavillion.
- -> At the fork (see Photo 2), hang left and follow the path until you reach the venue.